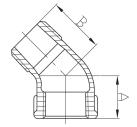

## **ASTM 45° STREET ELBOW**

Fabrication Standards: American Standard Class 150

Material: ASTM A197/A197M

Dimensions: ASME B16.3, B16.14

Union Dimensions: B16.39

Threads: ASME B1.20.1

Size Available: 1/8"-8"

45° Street Elbow

| Size         | Inch | 1/8  | 1/4  | 3/8  | 1/2  | 3/4  | 1    |
|--------------|------|------|------|------|------|------|------|
|              | mm   | 6    | 8    | 10   | 15   | 20   | 25   |
| Dim.<br>(mm) | Α    | 16   | 18.5 | 20.3 | 22.4 | 24.9 | 28.5 |
|              | В    | 21   | 23.9 | 26.2 | 29.2 | 32.8 | 37.3 |
| Size         | Inch | 11/4 | 11/2 | 2    | 21/2 | 3    | 4    |
|              | mm   | 32   | 40   | 50   | 65   | 80   | 100  |
| Dim.<br>(mm) | Α    | 32.8 | 36.3 | 42.7 | 49.5 | 55.1 | 66.3 |
|              | В    | 43.4 | 47.8 | 56.4 | 65.3 | 76.2 | 94.0 |